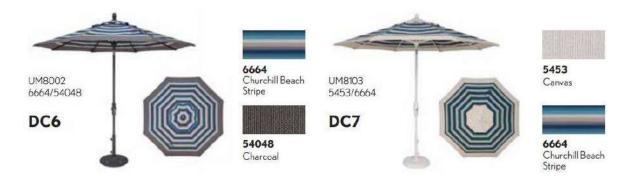

# 2. Choose your fabrics, referring to the diagram above for order and number of choices

- Use the Fabric Viewer to preview fabric options
- IMPORTANT: Fabric brands cannot be mixed, so please make sure your #1,
  #2 and #3 fabrics match the same brand (Docril, O'bravia, Outdura, or Sunbrella)
- Here are some example designs: