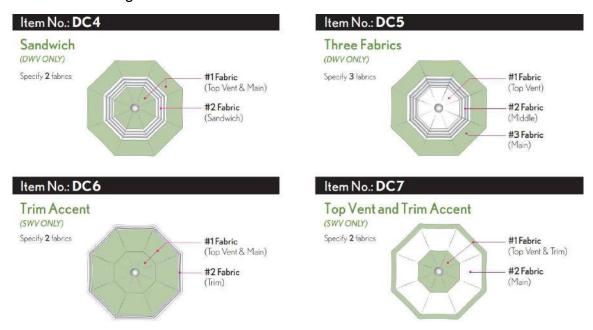

#### 1. Choose your design

 DC4/DC5 designs come with a double wind vent, DC6/DC7 designs come with a single wind vent

# 2. Choose your fabrics, referring to the diagram above for order and number of choices

- Use the Fabric Viewer to preview fabric options
- IMPORTANT: Fabric brands cannot be mixed, so please make sure your #1,
  #2 and #3 fabrics match the same brand (Docril, O'bravia, Outdura, or Sunbrella)
- Here are some example designs: