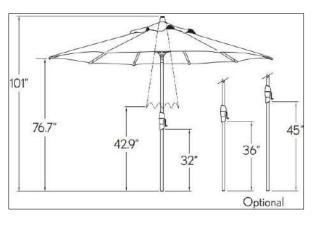

#### 4. Select your bottom pole length

#### For 9' umbrella:

#### For 11' umbrella:

- 36" is best for counters, 45" is ideal for bars