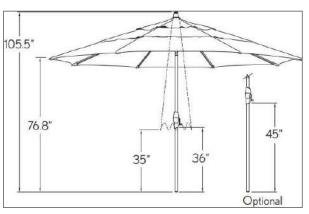

#### 4. Select your bottom pole length

#### For 11' umbrella:

- 36" is best for counters, 45" is ideal for bars