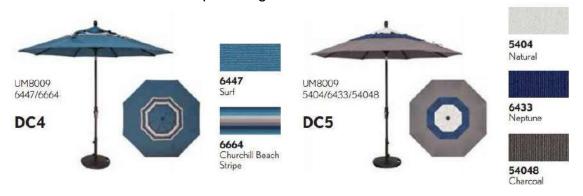

# 2. Choose your fabrics, referring to the diagram above for order and number of choices

- Use the Fabric Viewer to preview fabric options
- IMPORTANT: Fabric brands cannot be mixed, so please make sure your #1,
  #2 and #3 fabrics match the same brand (Docril, O'bravia, Outdura, or Sunbrella)
- Here are some example designs: