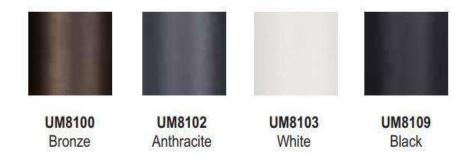

## **How to Order**

#### 1. Choose your design

 DC4/DC5 designs come with a double wind vent, DC6/DC7 designs come with a single wind vent



# 2. Choose your fabrics, referring to the diagram above for order and number of choices

- Use the Fabric Viewer to preview fabric options
- IMPORTANT: Fabric brands cannot be mixed, so please make sure your #1,
  #2 and #3 fabrics match the same brand (Docril, O'bravia, Outdura, or Sunbrella)
- Here are some example designs:





#### 3. Select your finish



#### 4. Select your bottom pole length

#### For 9' umbrella:



#### For 11' umbrella:



- 36" is best for counters, 45" is ideal for bars

### **Additional ordering information:**

- If you can't find the fabric you're looking for or would like to order this canopy for a commercial grade umbrella, give us a call at 1-888-947-4449 for more options!
- Umbrella bases, filler sand and protective covers sold separately
- All designer canopies are made to order and therefore not eligible for return